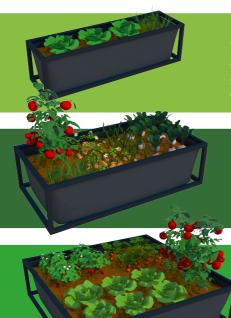

### **S Size** (125x35x35 cm)

- 100L of substrate
- 22.5l water reservoi
- 3L clay pebbles

133€

### M Size (125x65x35 cm)

- 200L of substrate
- 45L water reservoir
- 6L clay pebbles

182€

### L Size (125x125x35 cm)

- 400L of substrate
- 90L water reservoir
- 12L clay pebbles

220€

43 route Ecospace - 67120 Molsheim - FR 00 33 6 14 18 12 79 - contact@myfood.eu