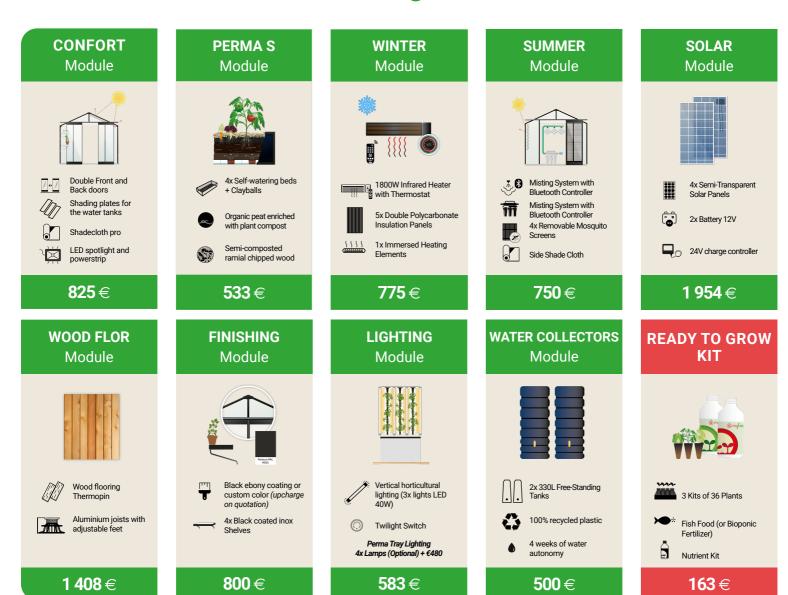

AQUAPONIC SMART GREENHOUSES

## MYFOOD OFFER **2025**

Households



Shipping and tax excluded. Installation excluding travel expenses. Smart Greenhouse and community subscription : € 39 / year (free for the first year).

### Custom modules

#### I CREATE MY GREENHOUSE



### Extra modules







# Permaculture vegetable gardens

FOR EVEN MORE VEGETABLES...

... UNDER GREENHOUSE OR OUTDOORS



**Delivery not included** 

### **S Size** (125x35x35 cm)

- 100L of substrate
- 22.5l water reservoi
- 3L clay pebbles

133€

### M Size (125x65x35 cm)

- 200L of substrate
- 45L water reservoir
- 6L clay pebbles

182€

### L Size (125x125x35 cm)

- 400L of substrate
- 90L water reservoir
- 12L clay pebbles

220€





43 route Ecospace - 67120 Molsheim - FR 00 33 6 14 18 12 79 - contact@myfood.eu