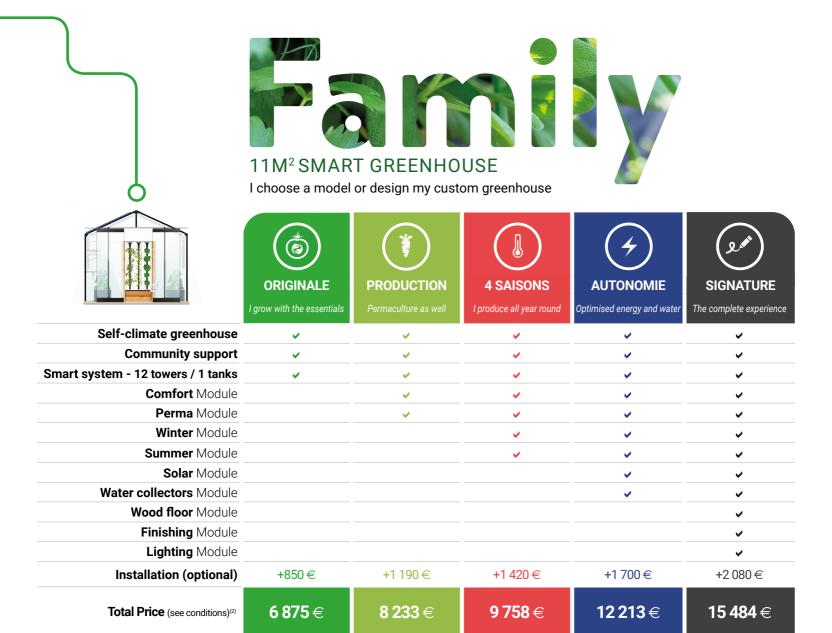

## MYFOOD OFFER **2025**

Households

Shipping and tax excluded. Installation excluding travel expenses. Smart Greenhouse and community subscription : € 39 / year (free for the first year).

### Custom modules

#### I CREATE MY GREENHOUSE