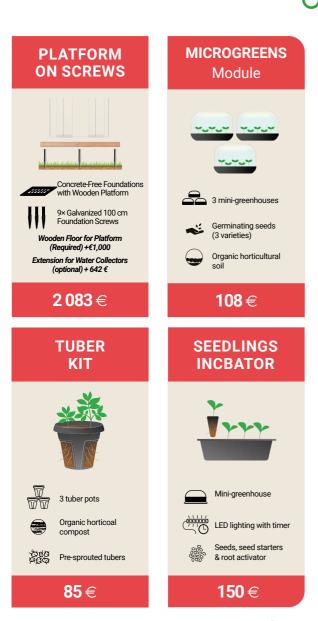

AQUAPONIC SMART GREENHOUSES

## MYFOOD OFFER **2025**

Households



Shipping and tax excluded. Installation excluding travel expenses. Smart Greenhouse and community subscription : € 39 / year (free for the first year).

### Custom modules

#### I CREATE MY GREENHOUSE



### Extra modules







# Permaculture vegetable gardens

FOR EVEN MORE VEGETABLES...

... UNDER GREENHOUSE OR OUTDOORS



**Delivery not included** 

### **S Size** (125x35x35 cm)

- 100L of substrate
- 22.5l water reservoi
- 3L clay pebbles

133€

### M Size (125x65x35 cm)

- 200L of substrate
- 45L water reservoir
- 6L clay pebbles

182€

### L Size (125x125x35 cm)

- 400L of substrate
- 90L water reservoir
- 12L clay pebbles

220€





43 route Ecospace - 67120 Molsheim - FR 00 33 6 14 18 12 79 - contact@myfood.eu